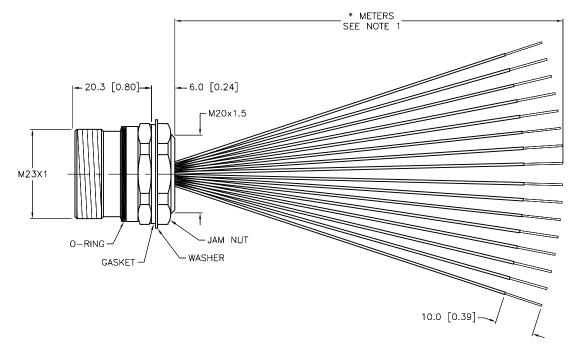

| CABLE LENGTH                 | TOLERANCE *                                                                 |  |  |  |  |
|------------------------------|-----------------------------------------------------------------------------|--|--|--|--|
| ALL LENGTHS                  | + 4% (OR 50mm) OF LENGTH<br>- 0% (OR 0mm) OF LENGTH<br>WHICHEVER IS GREATER |  |  |  |  |
| STRIP LENGTH                 | TOLERANCE*                                                                  |  |  |  |  |
| 0-7mm                        | ±0.5mm                                                                      |  |  |  |  |
| 8-29mm                       | ±1.0mm                                                                      |  |  |  |  |
| 30-49mm                      | ±2.0mm                                                                      |  |  |  |  |
| 50-69mm                      | ±3.0mm                                                                      |  |  |  |  |
| 70-100mm                     | ±4.0mm                                                                      |  |  |  |  |
| OVER 100mm                   | ±5.0mm                                                                      |  |  |  |  |
| * UNLESS OTHERWISE SPECIFIED |                                                                             |  |  |  |  |

## NOTES:

REV DESCRIPTION

D UPDATE GASKET MATERIAL

1. "\*" INDICATES LEAD LENGTH IN METERS. CONTACT TURCK TO ORDER SPECIFIC LENGTHS.

| RELATED DOCUMENTS  1. 2. 3. 4. | 3RD ANGLE PROJECTION                | THIS DOCUMENT IS PROPERTY OF TURCK INC. USE OF THIS DOCUMENT WITHOUT WRITTEN PERMISSION IS PROHIBITED. | High Technology Sensors and Automation Controls  High Technology Sensors and Automation Controls  (6) (6) |                           | CAMPUS DRIVE POLIS, MN 55441 00-544-7769 2) 553-7300 2) 553-0708 fax vw.turck.com |        |
|--------------------------------|-------------------------------------|--------------------------------------------------------------------------------------------------------|-----------------------------------------------------------------------------------------------------------|---------------------------|-----------------------------------------------------------------------------------|--------|
| MATERIAL                       |                                     | DRFT IK                                                                                                | DATE 05/02/00                                                                                             | DESCRIPTION CKNIE 16 16 * |                                                                                   |        |
| SEE SPECIFICATIONS             | ALL DIMENSIONS<br>DISPLAYED ON THIS | APVD                                                                                                   | SCALE 1=1.0                                                                                               | CKNF 16-16-*              |                                                                                   |        |
|                                | DRAWING ARE FOR<br>REFERENCE ONLY   | UNIT OF ME                                                                                             | ASUREMENT                                                                                                 | IDENTIFICATION NO.        |                                                                                   | REV    |
| FINISH                         | AND METE                            |                                                                                                        | ER[INCH]                                                                                                  | IDENTIFICATION NO.        |                                                                                   | KEV    |
|                                | CONTACT TURCK<br>FOR MORE           | MILLIME                                                                                                |                                                                                                           |                           |                                                                                   |        |
| SEE SPECIFICATIONS             | INFORMATION                         |                                                                                                        |                                                                                                           |                           |                                                                                   |        |
|                                |                                     | DO NOT SCALE                                                                                           | THIS DRAWING                                                                                              | FILE: 777000823           | SHEET                                                                             | 1 OF 1 |