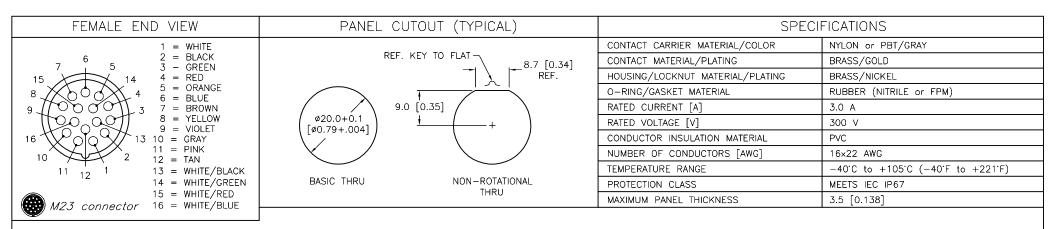

## NOTES:

REV DESCRIPTION

D UPDATE GASKET MATERIAL

1. "\*" INDICATES LEAD LENGTH IN METERS. CONTACT TURCK TO ORDER SPECIFIC LENGTHS.

| RELATED DOCUMENTS  1. 2. 3. 4. | 3RD ANGLE PROJECTION                | THIS DOCUMENT IS PROPERTY OF TURCK INC. USE OF THIS DOCUMENT WITHOUT WRITTEN PERMISSION IS PROHIBITED. | High Technology Sensors and Automation Controls  High Technology Sensors and Automation Controls  (6) (6) |                           | CAMPUS DRIVE POLIS, MN 55441 00-544-7769 2) 553-7300 2) 553-0708 fax vw.turck.com |        |
|--------------------------------|-------------------------------------|--------------------------------------------------------------------------------------------------------|-----------------------------------------------------------------------------------------------------------|---------------------------|-----------------------------------------------------------------------------------|--------|
| MATERIAL                       |                                     | DRFT IK                                                                                                | DATE 05/02/00                                                                                             | DESCRIPTION CKNIE 16 16 * |                                                                                   |        |
| SEE SPECIFICATIONS             | ALL DIMENSIONS<br>DISPLAYED ON THIS | APVD                                                                                                   | SCALE 1=1.0                                                                                               | CKNF 16-16-*              |                                                                                   |        |
|                                | DRAWING ARE FOR<br>REFERENCE ONLY   | UNIT OF ME                                                                                             | ASUREMENT                                                                                                 | IDENTIFICATION NO.        |                                                                                   | REV    |
| FINISH                         | AND METE                            |                                                                                                        | ER[INCH]                                                                                                  | IDENTIFICATION NO.        |                                                                                   | KEV    |
|                                | CONTACT TURCK<br>FOR MORE           | MILLIME                                                                                                |                                                                                                           |                           |                                                                                   |        |
| SEE SPECIFICATIONS             | INFORMATION                         |                                                                                                        |                                                                                                           |                           |                                                                                   |        |
|                                |                                     | DO NOT SCALE                                                                                           | THIS DRAWING                                                                                              | FILE: 777000823           | SHEET                                                                             | 1 OF 1 |