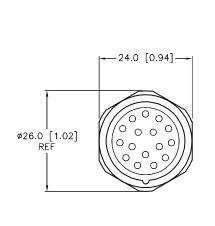

| CABLE LENGTH                 | TOLERANCE *                                                                 |  |  |  |  |
|------------------------------|-----------------------------------------------------------------------------|--|--|--|--|
| ALL LENGTHS                  | + 4% (OR 50mm) OF LENGTH<br>- 0% (OR 0mm) OF LENGTH<br>WHICHEVER IS GREATER |  |  |  |  |
| STRIP LENGTH                 | TOLERANCE*                                                                  |  |  |  |  |
| 0-7mm                        | ±0.5mm                                                                      |  |  |  |  |
| 8-29mm                       | ±1.0mm                                                                      |  |  |  |  |
| 30-49mm                      | ±2.0mm